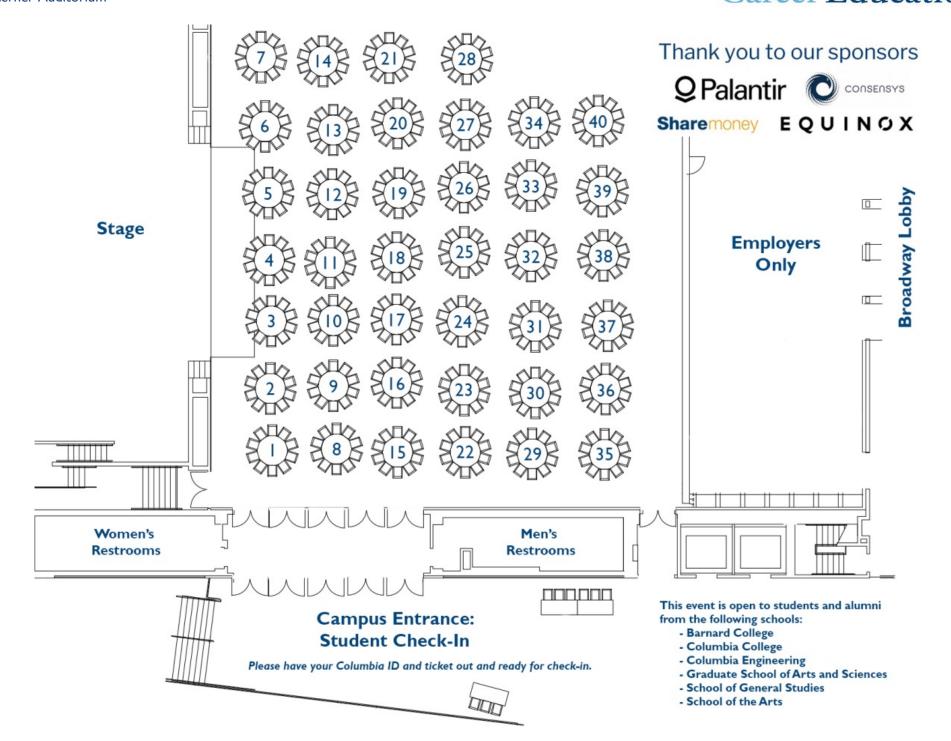

Career Education

Friday, September 22, 2017 Lerner Auditorium

## Tech Connect • bit.ly/CCETechConnect

Friday, September 22, 2017

Lerner Auditorium

| Company Name               | Table # | Willing to sponsor candidate? | Willing to hire OPT/CPT students? |
|----------------------------|---------|-------------------------------|-----------------------------------|
| I-800-flowers.com          | 32      |                               |                                   |
| Accenture                  | 30      |                               |                                   |
| Amazon                     | 1-2     | Yes                           | Yes                               |
| AppNexus                   | 37      | Yes                           | Yes                               |
| Beacon Platform, Inc.      | 29      |                               | Yes                               |
| Bloomberg                  | 40      | Yes                           | Yes                               |
| Capital One                | 12      |                               |                                   |
| CBRE Digital & Tech        | 35      | Yes                           | Yes                               |
| CME Group                  | 13      |                               | Yes                               |
| ConsenSys                  | 24      | Yes                           | Yes                               |
| Dow Jones & Co.            | 36      |                               |                                   |
| E*TRADE Financial          | 8       |                               |                                   |
| Equinox                    | 14      |                               |                                   |
| Facebook                   | 6-7     | Yes                           | Yes                               |
| First Derivatives          | 23      |                               |                                   |
| Flatiron Health            | 5       | Yes                           | Yes                               |
| Google, Inc.               | 27-28   |                               |                                   |
| IBM                        | 18 & 25 |                               |                                   |
| Kensho                     | 20      | Yes                           | Yes                               |
| MarketAxess Corp.          | 33      |                               |                                   |
| Microsoft                  | 4&11    |                               |                                   |
| Myriad Supply              | 10      |                               |                                   |
| Nasdaq                     | 26      |                               |                                   |
| Next Jump Inc.             | 19      | Yes                           | Yes                               |
| One Peloton                | 22      |                               |                                   |
| Red Balloon Security, Inc. | 9       | Yes                           |                                   |
| Selfmade                   | 39      | Yes                           | Yes                               |
| ServiceNow                 | 34      | Yes                           | Yes                               |
| Sharemoney                 | 38      |                               |                                   |

| Company Name        | Table # | Willing to sponsor candidate? | Willing to hire OPT/CPT students? |
|---------------------|---------|-------------------------------|-----------------------------------|
| Squarespace         | 17      |                               | Yes                               |
| Tapad, Inc.         | 31      | Yes                           | Yes                               |
| Uber                | 16      | Yes                           | Yes                               |
| Venture for America | 15      |                               | Yes                               |
| Weebly              | 3       |                               | Yes                               |
| Yext                | 21      | Yes                           | Yes                               |